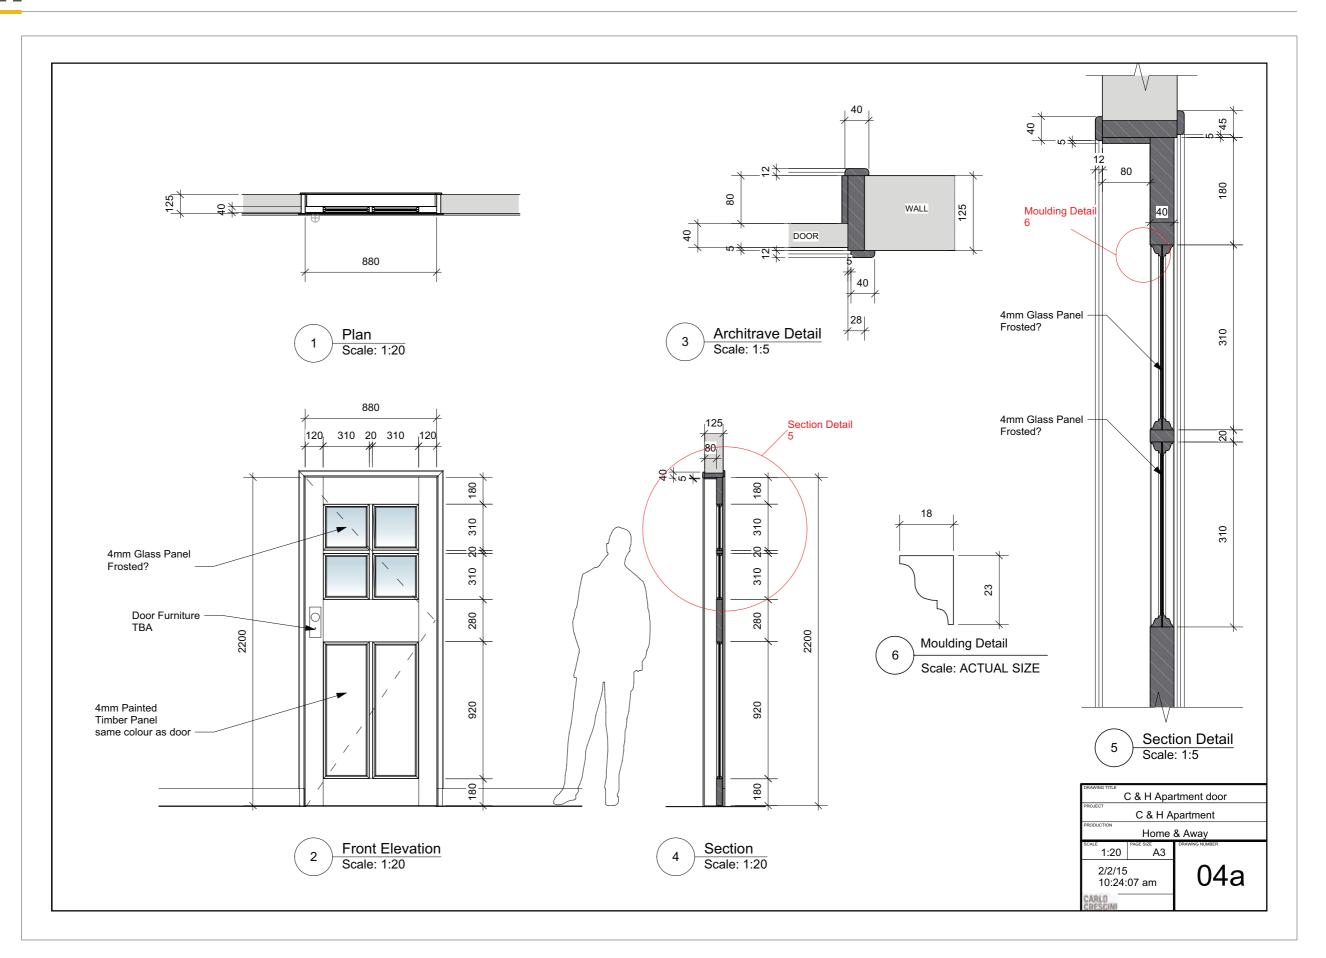

### **APARTMENT DOOR**

Construction drawing detail

**THE GUNN HOUSE** (Interior Design Project)

Interior Designer Sam Rickard

INTERIOR VISUALISATION
Previsuals & realised house