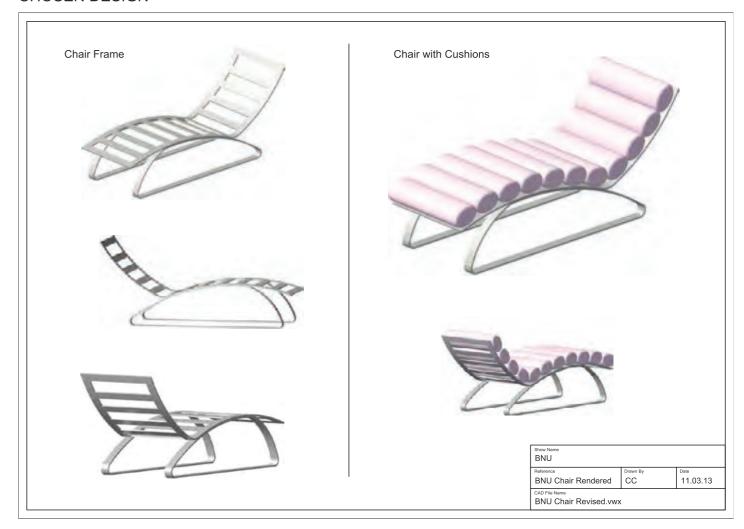

** (Television Drama)

**Designer Felicity Abbott** 

**STAIRWELL**Construction drawings









### **HOME AND AWAY**

(Television Drama)

Designer Amanda Sallybanks

**NEW APARTMENT** 

Studio set drawings









### **HOME AND AWAY**

(Television Drama)

Designer Amanda Sallybanks

### **APARTMENT DOOR**

Construction drawing detail



**THE GUNN HOUSE** (Interior Design Project)

Interior Designer Sam Rickard

INTERIOR VISUALISATION
Previsuals & realised house

### **PREVISUALS**



### **REALISED HOUSE**







**THE GUNN HOUSE** (Interior Design Project)

Interior Designer Sam Rickard

**INTERIOR VISUALISATION**Previsuals

### **PREVISUALS**













BRAND NEW-U

(Feature Film)

Designer Greg Shaw

**HERO CHAIR**Design drawings

### **BRAINSTORMING**



### **CHOSEN DESIGN**





### SUPPORTING DRAWINGS OF CHOSEN DESIGN





### WONDERLAND

(Television Drama)

Designer Sam Rickard

**POP-UP BAR SET**Previsuals & finished set

### **Previsuals**











Finished set









### **TWO FISTS ONE HEART** (Feature Film)

Designer Sam Rickard

KITCHEN SET
Construction drawings







**TWO FISTS ONE HEART** (Feature Film)

Designer Sam Rickard

**BACKYARD BOXING RING**Construction drawings







### **CHAVEZ**

(Feature Film)

Art Director Byron Broadbent

**RECCE LOCATION PLANS**