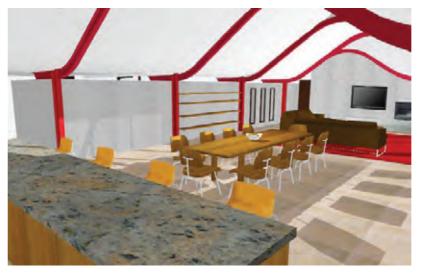

### **ATTIC SET**

(Built on location, inside a room)
Plans, previsuals & finished set

### **PREVISUALS**