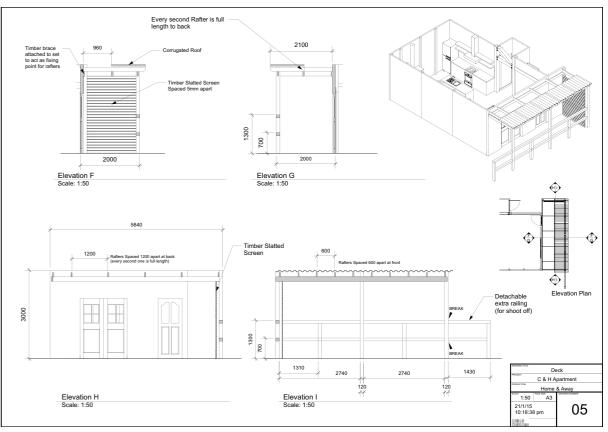

### **HOME AND AWAY**

(Television Drama)

Designer Amanda Sallybanks

**NEW APARTMENT** 

Studio set drawings