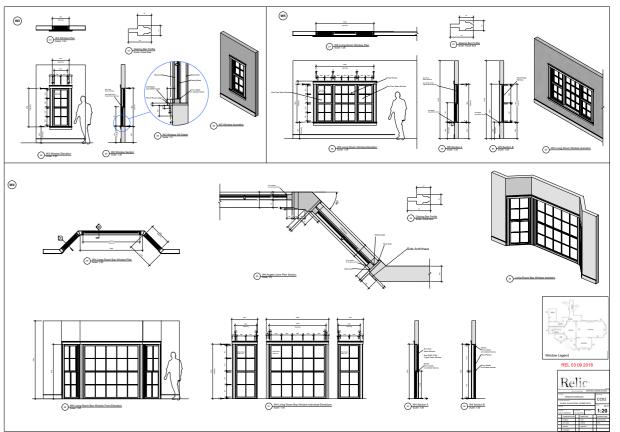

Renders & Drafting Portfolio

**RELIC** (Feature Film)

Designer Stephen Jones-Evan

**STUDIO SET DRAWINGS**Construction drawings

**RELIC** 

(Feature Film)

Designer Stephen Jones-Evan

**STUDIO SET DRAWINGS** Fireplace unit detail