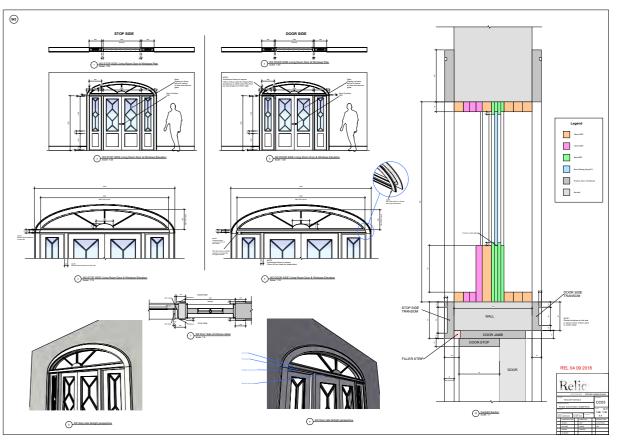

Renders & Drafting Portfolio

**RELIC** (Feature Film)

Designer Stephen Jones-Evan

**STUDIO SET DRAWINGS**Construction drawings

**RELIC** 

(Feature Film)

Designer Stephen Jones-Evan

**STUDIO SET DRAWINGS** Fireplace unit detail