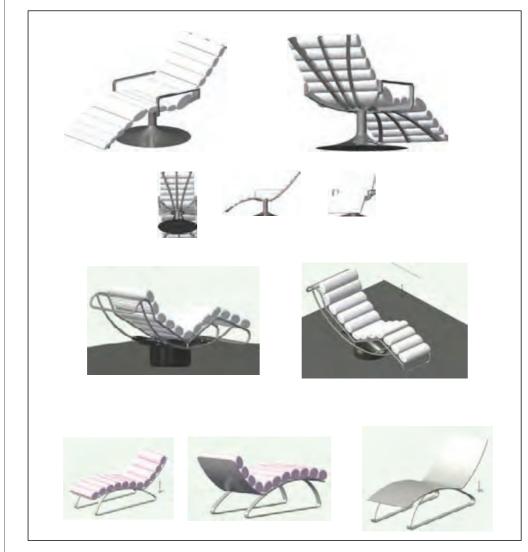

### **READY FOR THIS** (Television Drama)

**Designer Felicity Abbott** 

**STAIRWELL**Construction drawings









### **HOME AND AWAY**

(Television Drama)

Designer Amanda Sallybanks

**NEW APARTMENT** 

Studio set drawings









### **HOME AND AWAY**

(Television Drama)

Designer Amanda Sallybanks

### **APARTMENT DOOR**

Construction drawing detail



**THE GUNN HOUSE** (Interior Design Project)

Interior Designer Sam Rickard

INTERIOR VISUALISATION
Previsuals & realised house

### **PREVISUALS**



### **REALISED HOUSE**







**THE GUNN HOUSE** (Interior Design Project)

Interior Designer Sam Rickard

**INTERIOR VISUALISATION**Previsuals

### **PREVISUALS**













BRAND NEW-U

(Feature Film)

Designer Greg Shaw

**HERO CHAIR**Design drawings

### **BRAINSTORMING**



### **CHOSEN DESIGN**





### SUPPORTING DRAWINGS OF CHOSEN DESIGN





### WONDERLAND

(Television Drama)

Designer Sam Rickard

**POP-UP BAR SET**Previsuals & finished set

### **Previsuals**











Finished set









### **TWO FISTS ONE HEART** (Feature Film)

Designer Sam Rickard

KITCHEN SET
Construction drawings







**TWO FISTS ONE HEART** (Feature Film)

Designer Sam Rickard

**BACKYARD BOXING RING**Construction drawings







### **CHAVEZ**

(Feature Film)

Art Director Byron Broadbent

**RECCE LOCATION PLANS**