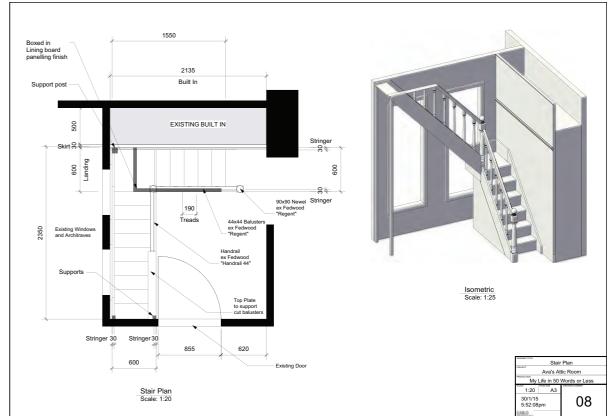

### **READY FOR THIS** (Television Drama)

**Designer Felicity Abbott** 

**STAIRWELL**Construction drawings