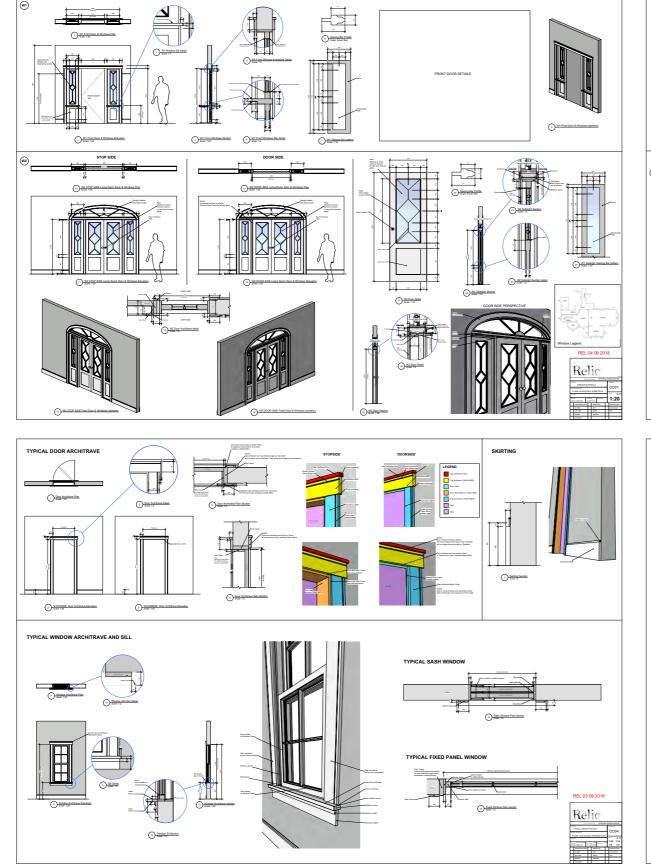

Renders & Drafting Portfolio

**RELIC** (Feature Film)

Designer Stephen Jones-Evan

**STUDIO SET DRAWINGS**Construction drawings

**RELIC** 

(Feature Film)

Designer Stephen Jones-Evan

**STUDIO SET DRAWINGS** Fireplace unit detail