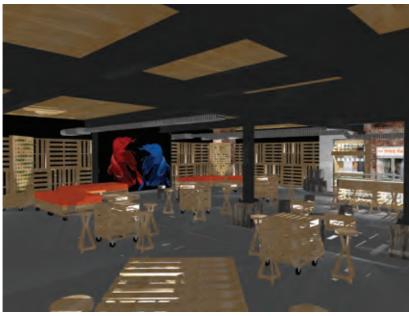

### WONDERLAND

(Television Drama)

Designer Sam Rickard

**POP-UP BAR SET**Previsuals & finished set

### **Previsuals**

Finished set