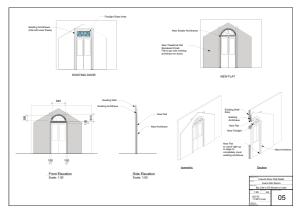

### **ATTIC SET**

(Built on location, inside a room)
Plans, previsuals & finished set

### **PLANS**