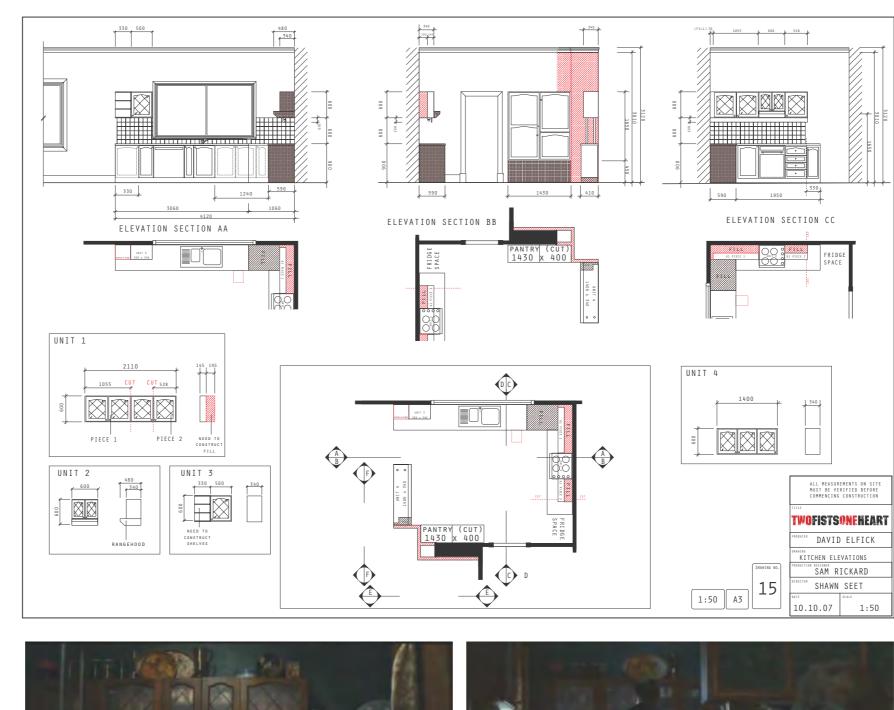

### **TWO FISTS ONE HEART** (Feature Film)

Designer Sam Rickard

KITCHEN SET
Construction drawings

**TWO FISTS ONE HEART** (Feature Film)

Designer Sam Rickard

**BACKYARD BOXING RING**Construction drawings